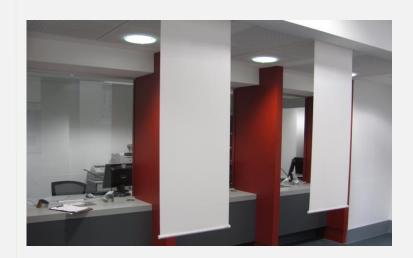

### **DESCRIPTION**

This was a multi-phased renovation & remodelling project. Works to the conservation listed building included the complete strip out of the basement area and fit out as the new Visa department. Building services consisted of complete re-wiring, lighting, various security and control systems, data installations, HVAC and comfort cooling system. The entire building remained occupied during construction work and necessitated the handover of the completed work in sections.