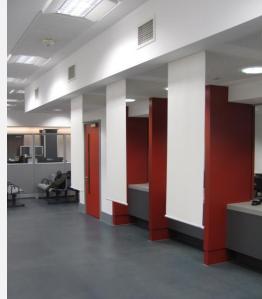

### **DESCRIPTION**

This was a multi-phased renovation & remodelling project. Works to the conservation listed building included the complete strip out of the basement area and fit out as the new Visa department. Building services consisted of complete re-wiring, lighting, various security and control systems, data installations, HVAC and comfort cooling system. The entire building remained occupied during construction work and necessitated the handover of the completed work in sections.